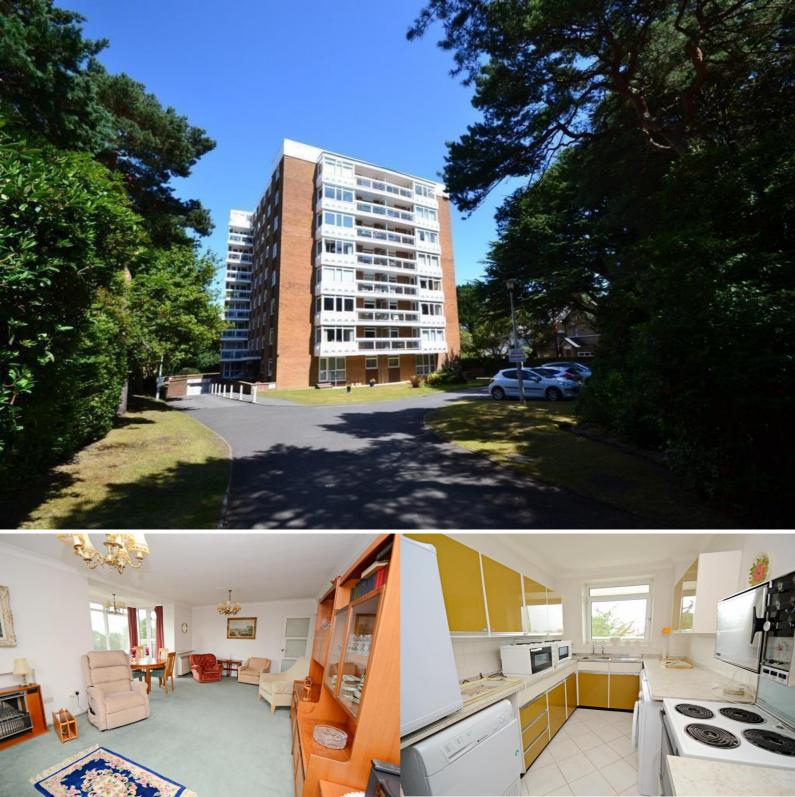

The Property:

This spacious apartment is situated on the sought after East Cliff just a short distance from Bournemouth Town Centre and award winning beaches.

The block is accessed via a secure entry phone system with stairs and lift ascending to the sixth floor.

Upon entering the apartment a spacious entrance hall leads through to all principle rooms.

The sitting/dining room enjoys a dual aspect with space for furniture and offers access to a south-facing balcony.

The kitchen offers a range of units as well as space for appliances.

All bedrooms are doubles with bedrooms 1 and 2 benefitting from built-in wardrobes. All rooms are served by a modern shower room and family bathroom.

Further benefits include ample storage, secure underground parking space with up and over door, visitors parking and communal grounds.

6TH FLOOR

This Floor Plan is for guidance only and is NOT to SCAL Made with Metropox 62022