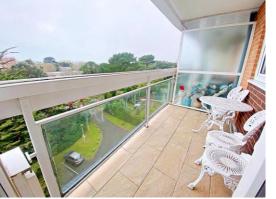

Upon entering the apartment a spacious entrance hall leads through to all principle rooms.

The sitting/dining room enjoys a dual aspect with space for furniture and offers access to a south-facing balcony.