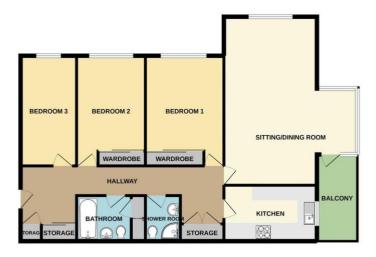

Upon entering the apartment a spacious entrance hall leads through to all principle rooms.

The sitting/dining room enjoys a dual aspect with space for furniture and offers access to a south-facing balcony.

The kitchen offers a range of units as well as space for appliances.

All bedrooms are doubles with bedrooms 1 and 2 benefitting from built-in wardrobes. All rooms are served by a modern shower room and family bathroom.

Further benefits include ample storage, secure underground parking space with up and over door, visitors parking and communal grounds.

6TH FLOOR

This Floor Plan is for guidance only and is NOT to SCAL Made with Metropox 62022